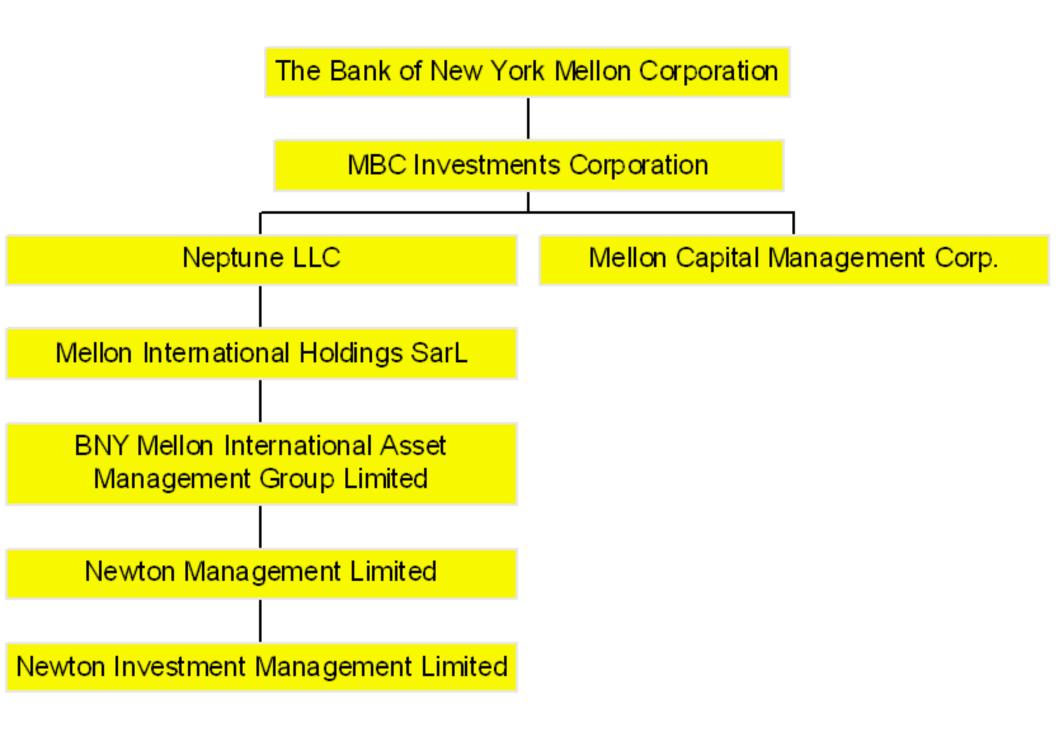

### >> PART II

| 1. | Date of change of <u>Deemed Interest</u>                          | 21-10-2010                                                                                                                                                                                                                                                                                                                                               |  |
|----|-------------------------------------------------------------------|----------------------------------------------------------------------------------------------------------------------------------------------------------------------------------------------------------------------------------------------------------------------------------------------------------------------------------------------------------|--|
| 2. | Name of Registered Holder                                         | DBS Nominees Pte Ltd., BNP Paribas Securities Services Singapore, Citibank<br>Nominees Singapore Pte Ltd, HSBC (Singapore) Nominees Pte Ltd                                                                                                                                                                                                              |  |
| 3. | Circumstance(s) giving rise to the interest or change in interest | # Others                                                                                                                                                                                                                                                                                                                                                 |  |
|    | # Please specify details                                          | MBC Investments Corporation has a deemed interests by virtue of Section 7(4) of the Companies Act, in the interests of Netwon Investment Management Limited and Mellon Capital Management Corporation in the Units of Mapletree Logistics Trust. The interests of Newton Investment Management Limited increased as a result of an open market purchase. |  |

#### 1. Please see attached.

2. Where reference is made to shares, it refers to units in MLT.

3. Total number of units used in the computation before the change is 2,425,970,525 as at 21 October 2010.

4. Total number of units used in the computation after the change is 2,426,317,966 as at 23 June 2011.

### Attachments

OrgChart.pdf
Total size = 20K
(2048K size limit recommended)

Close Window